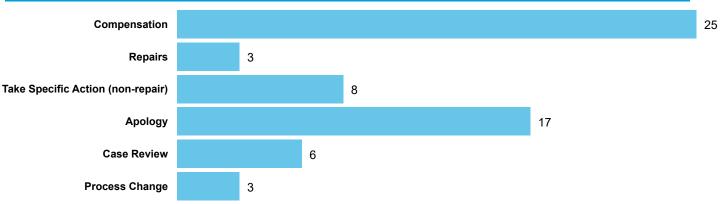

### Orders Made by Type | Orders on cases determined between April 2023 - March 2024

Table 4.1