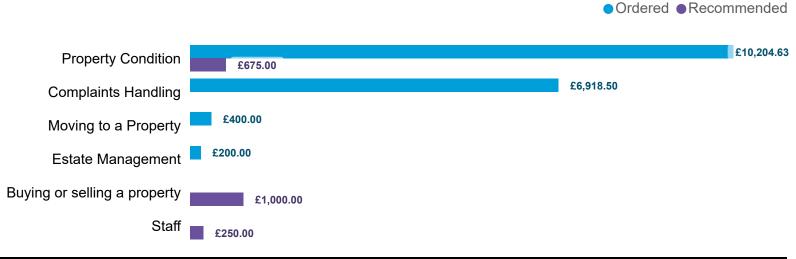

### Orders Made by Type | Orders on cases determined between April 2023 - March 2024

Table 4.1