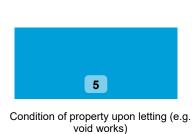

### Findings by Sub-Category | Cases Determined between April 2023 - March 2024 Table 3.4

Highlighted Service Delivery Sub-Categories only:

| Sub-Category                              | Severe<br>Maladministration | Maladministration | Service<br>failure | Mediation | Redress | No<br>maladministration | Outside<br>Jurisdiction | Withdrawn | Total<br>▼ |
|-------------------------------------------|-----------------------------|-------------------|--------------------|-----------|---------|-------------------------|-------------------------|-----------|------------|
| Responsive repairs - general              | 0                           | 2                 | 3                  | 1         | 2       | 1                       | 1                       | 0         | 10         |
| Responsive repairs – leaks / damp / mould | 2                           | 0                 | 1                  | 1         | 0       | 0                       | 0                       | 0         | 4          |
| Decants (temp. or permanent)              | 0                           | 0                 | 0                  | 0         | 1       | 1                       | 0                       | 0         | 2          |
| Staff conduct                             | 0                           | 0                 | 0                  | 0         | 1       | 1                       | 0                       | 0         | 2          |
| Asbestos                                  | 0                           | 0                 | 0                  | 0         | 0       | 1                       | 0                       | 0         | 1          |
| Structural safety                         | 0                           | 0                 | 0                  | 1         | 0       | 0                       | 0                       |           | 1          |
| Total                                     | 2                           | 2                 | 4                  | 3         | 4       | 4                       | 1                       | 0         | 20         |