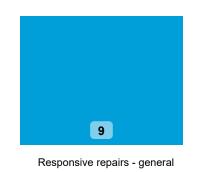

### Findings by Sub-Category | Cases Determined between April 2023 - March 2024 Table 3.4

Highlighted Service Delivery Sub-Categories only:

| Sub-Category                              | Severe<br>Maladministration | Maladministration | Service<br>failure | Mediation | Redress | No<br>maladministration | Outside<br>Jurisdiction | Withdrawn | Total<br>▼ |
|-------------------------------------------|-----------------------------|-------------------|--------------------|-----------|---------|-------------------------|-------------------------|-----------|------------|
| Responsive repairs - general              | 0                           | 2                 | 3                  | 1         | 2       | 1                       | 1                       | 0         | 10         |
| Responsive repairs – leaks / damp / mould | 2                           | 0                 | 1                  | 1         | 0       | 0                       | 0                       | 0         | 4          |
| Decants (temp. or permanent)              | 0                           | 0                 | 0                  | 0         | 1       | 1                       | 0                       | 0         | 2          |
| Staff conduct                             | 0                           | 0                 | 0                  | 0         | 1       | 1                       | 0                       | 0         | 2          |
| Asbestos                                  | 0                           | 0                 | 0                  | 0         | 0       | 1                       | 0                       | 0         | 1          |
| Structural safety                         | 0                           | 0                 | 0                  | 1         | 0       | 0                       | 0                       |           | 1          |
| Total                                     | 2                           | 2                 | 4                  | 3         | 4       | 4                       | 1                       | 0         | 20         |