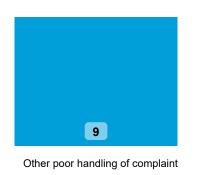

### Findings by Sub-Category | Cases Determined between April 2023 - March 2024 Table 3.4

Highlighted Service Delivery Sub-Categories only:

| Sub-Category                              | Severe<br>Maladministration | Maladministration | Service<br>failure | Mediation | Redress | No<br>maladministration | Outside<br>Jurisdiction | Withdrawn | Total<br>▼ |
|-------------------------------------------|-----------------------------|-------------------|--------------------|-----------|---------|-------------------------|-------------------------|-----------|------------|
| Responsive repairs - general              | 0                           | 2                 | 3                  | 1         | 2       | 1                       | 1                       | 0         | 10         |
| Responsive repairs – leaks / damp / mould | 2                           | 0                 | 1                  | 1         | 0       | 0                       | 0                       | 0         | 4          |
| Decants (temp. or permanent)              | 0                           | 0                 | 0                  | 0         | 1       | 1                       | 0                       | 0         | 2          |
| Staff conduct                             | 0                           | 0                 | 0                  | 0         | 1       | 1                       | 0                       | 0         | 2          |
| Asbestos                                  | 0                           | 0                 | 0                  | 0         | 0       | 1                       | 0                       | 0         | 1          |
| Structural safety                         | 0                           | 0                 | 0                  | 1         | 0       | 0                       | 0                       |           | 1          |
| Total                                     | 2                           | 2                 | 4                  | 3         | 4       | 4                       | 1                       | 0         | 20         |